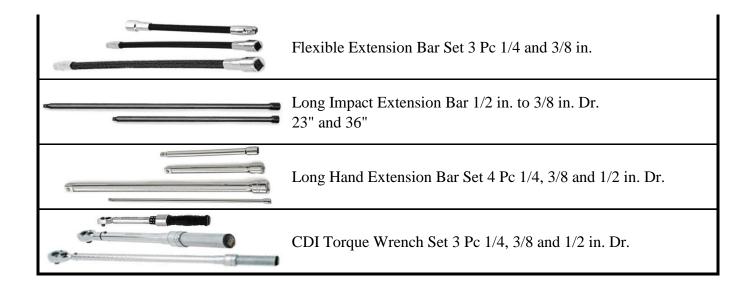

uare Drive Torx Bit Socket Set<br>Female E-Torx 52 Pc       |
|                               | Master Star Torx Bit Socket Set 60 Pc                         |
|                               | External Female and Torx Socket Set 35 Pc                     |
|                               | S2 Star Torx Tamperproof Bit Set 26 Pc                        |
|                               | S2 Power Hex, Torx, XZN<br>Triple Square Socket Bit Set 40 Pc |
|                               | Master Allen Hex Bit Socket Set 32 Pc                         |
|                               | Triple Square Spline Socket Set 10 Pc                         |
|                               | Spline socket Set 7 Pc<br>Metric 10-19mm SAE 3/8 to 3/4 in.   |

## **Larger Size Socket Sets**

Picture

Name







## **Special Equipment**

| Picture | Name                        |  |
|---------|-----------------------------|--|
|         | Fuel Box External Fuel Pump |  |

| Picture | Name                                            |
|---------|-------------------------------------------------|
|         | Tap and Die Set 114 Pc                          |
|         | Serpentine Belt & Fan Clutch Tool Set 24 Pc Red |
|         | Serpentine Belt Tool 10 Pc                      |
|         | Fan Clutch Remover Kit 10 Pc Black              |

| 911919 | Slide Hammer Puller Set 9-Way 8 Pc                                                            |
|--------|-----------------------------------------------------------------------------------------------|
|        | Master Fuel Injection Pressure Test Ki