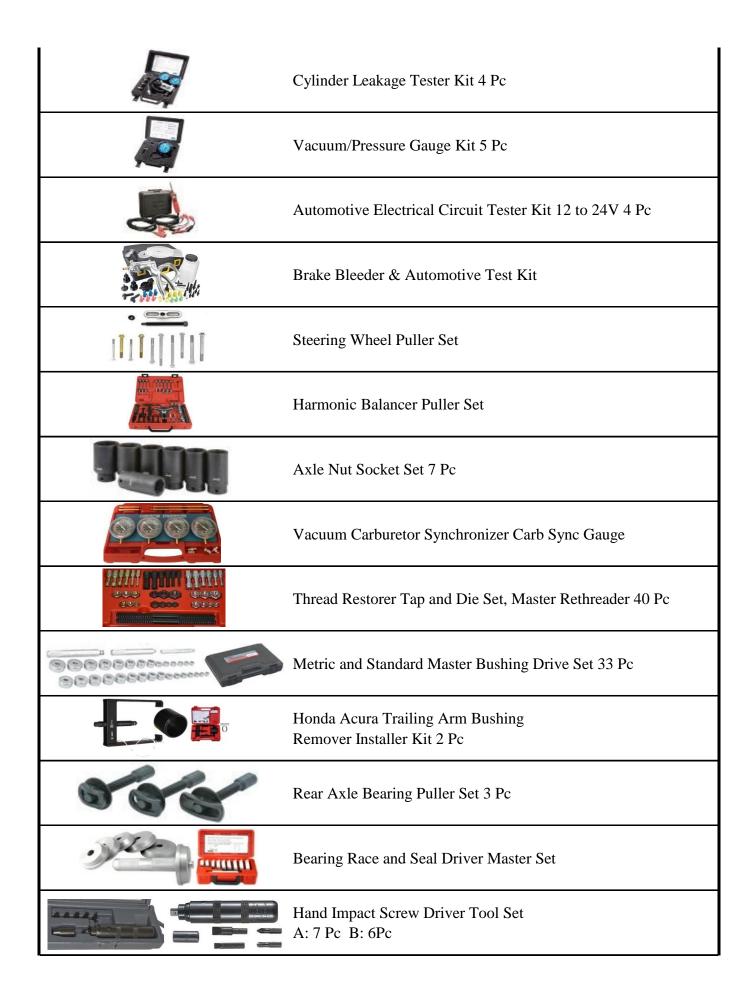

## **Special Equipment**

| Picture | Name                        |  |
|---------|-----------------------------|--|
|         | Fuel Box External Fuel Pump |  |

| Picture | Name                                            |
|---------|-------------------------------------------------|
|         | Tap and Die Set 114 Pc                          |
|         | Serpentine Belt & Fan Clutch Tool Set 24 Pc Red |
|         | Serpentine Belt Tool 10 Pc                      |
|         | Fan Clutch Remover Kit 10 Pc Black              |

| 911919 | Slide Hammer Puller Set 9-Way 8 Pc                                                            |
|--------|-----------------------------------------------------------------------------------------------|
|        | Master Fuel Injection Pressure Test Kit 41 Pc                                                 |
|        | Front Wheel Bearing Adapters Puller 21 Pc                                                     |
|        | Ball Joint, U-Joint and Brake Anchor Pin Service Kit 6 Pc                                     |
|        | Front End Service Kit 6PC                                                                     |
|        | Bearing Seperator Puller Set                                                                  |
|        | Coil Spring Compressor 2 Pc                                                                   |
|        | Strut Spring Hook Compressor 2 Pc                                                             |
|        | Brake Caliper Wind Back Tool<br>A: 18 Pc Set B: 11 Pc Set                                     |
|        | Brake Tool Set 8PC                                                                            |
|        | Oxygen Sensor O2 Sensor & Sending Unit Socket 7 Pc<br>Oxygen Sensor O2 Sensor Wrench Set 2 Pc |
|        | Combustion Leak Tester                                                                        |
|        | Compression Tester Kit 6 Pc                                                                   |
|        | Cooling System Testing Test kit 5 Pc                                                          |

| Valve Keeper Remover and Installer Kit                |
|-------------------------------------------------------|
| 3/8" Dr. Oil Filter Removal Socket Set 7PC            |
| Vacuum Pump 5 CFM Robinair                            |
| R-134a Hose and Gauge R-134a Brass Manifold Gauge Set |
| ATF Refill System Adatper Kit Mityvac                 |
| Vacuum Brake Bleeding Kit Air Mityvac                 |
| Spill Free Coolant Funnel                             |
| Belt Sander 3x18 in.                                  |
| Rotary Tool Kit Dremmel and Accessory Set             |
| Electrical Impact Wrench 1/2 in. Dr.                  |
| Grinder Cut Off Tool 4.5 in. Electrical               |
| Grinder Cut Off Tool 7 in. Electrical                 |
| Cut off Tool 3 in. Air                                |
| Reciprocating Saw                                     |