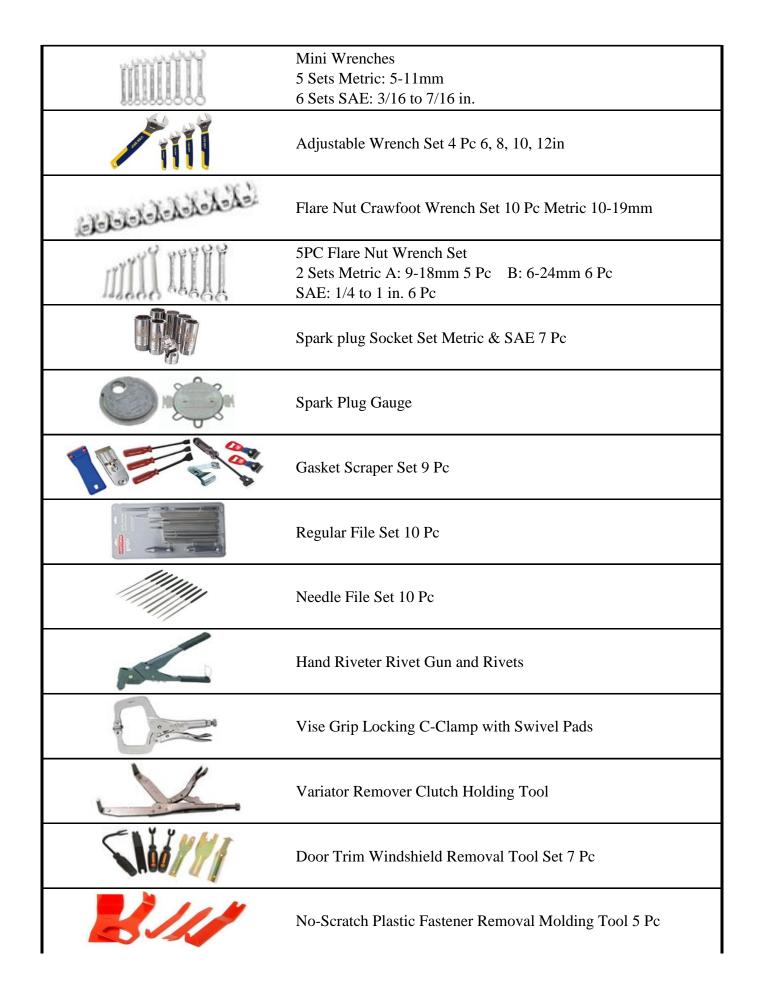

| Specialty Hand Tools, Clamps, Pliers, Etc. |                                                                              |
|--------------------------------------------|------------------------------------------------------------------------------|
| Picture                                    | Name                                                                         |
| Laplace the states                         | Crawfoot wrench Set<br>10 Pc Metric: 10-20mm<br>10 Pc SAE: 3/8 to 1 in.      |
| Versen Versen                              | Super Thin Wrench Set<br>10 Pc Metric: 8-32mm<br>10 Pc SAE: 3/8 to 1-1/4 in. |

|       | Plastic Fastener Remover Removal Tool                                      |
|-------|----------------------------------------------------------------------------|
|       | Pilot Bearing Puller                                                       |
|       | Automotive Pulley Puller                                                   |
| 一天的教机 | 3-Jaw Puller Set 3 to 8 in. 7 Pc                                           |
| Je    | CV Boot Clamp Pliers Type A: Thick, Type B: Thin                           |
|       | CV Joint Banding Tool and Cutter                                           |
|       | Hose Clamp Pliers<br>A: Locking Hose Clamp Plier Set 2 Pc<br>B: Cable Type |
|       | Retaining Ring Pliers Opening Pliers Reverse Pliers                        |
|       | Spark Plug Wire Pliers                                                     |
|       | Hose Pinch Pliers Set 4 Pc 3/4 to 2-1/2 in.                                |
| AXAX  | Snap Ring Pliers Set 4 Pc                                                  |
|       | Compound Action Snip                                                       |
|       | Extra Long Hex Key 14mm                                                    |
|       | MINI Window Removal Wrench                                                 |