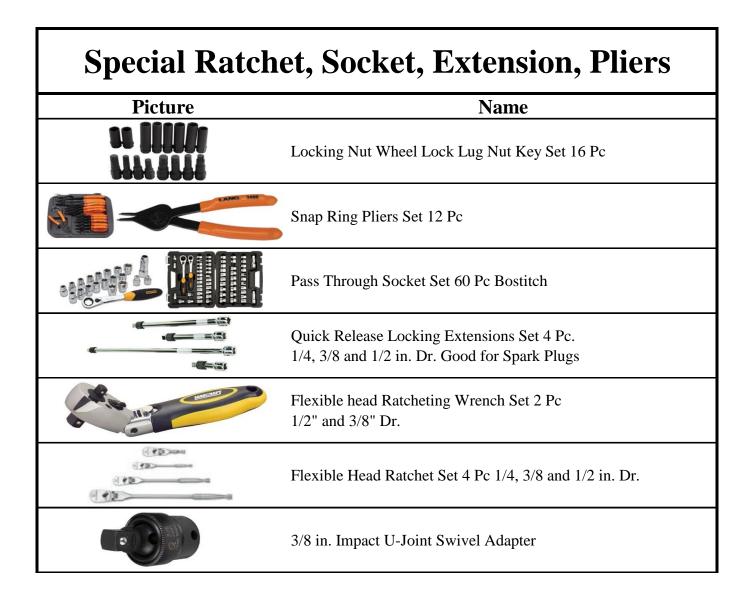

| Torx, Hex, Spline Bit Sockets |                                                               |
|-------------------------------|---------------------------------------------------------------|
| Picture                       | Name                                                          |
| O esserence                   | Female E-Torx Star Socket Set 11 Pc                           |
|                               | Square Drive Torx Bit Socket Set<br>Female E-Torx 52 Pc       |
|                               | Master Star Torx Bit Socket Set 60 Pc                         |
|                               | External Female and Torx Socket Set 35 Pc                     |
|                               | S2 Star Torx Tamperproof Bit Set 26 Pc                        |
|                               | S2 Power Hex, Torx, XZN<br>Triple Square Socket Bit Set 40 Pc |
|                               | Master Allen Hex Bit Socket Set 32 Pc                         |
|                               | Triple Square Spline Socket Set 10 Pc                         |
|                               | Spline socket Set 7 Pc<br>Metric 10-19mm SAE 3/8 to 3/4 in.   |

## **Larger Size Socket Sets**

Picture

Name